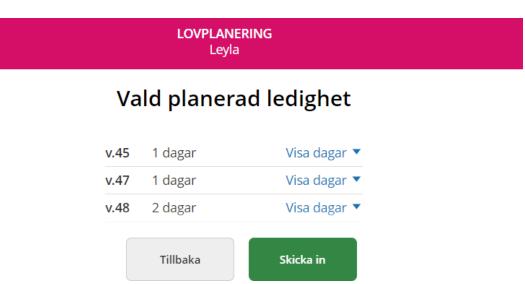

## Active registrations and history

In this view, you see if you have any active registrations for a holiday period and you also see previously registered days for a certain holiday period.

| LOVPLANERING<br>Leyla                                                                       |   |
|---------------------------------------------------------------------------------------------|---|
| AKTIVA REGISTRERINGAR                                                                       |   |
| Micke testar                                                                                |   |
| 2019-11-01 - 2019-12-25                                                                     |   |
| △ Sista registreringsdatum: 2019-11-10                                                      | > |
| Inte registrerad                                                                            |   |
| Nu testar vi igen!                                                                          |   |
| 2019-10-27 - 2019-10-31                                                                     | > |
|                                                                                             |   |
| 2019-10-27 - 2019-10-31<br>Area Förskola/grundskola<br>2019-10-13 - 2019-10-19              | > |
| Area Förskola/grundskola                                                                    | > |
| Area Förskola/grundskola<br>2019-10-13 - 2019-10-19                                         |   |
| Area Förskola/grundskola<br>2019-10-13 - 2019-10-19<br>Enhet Sigtunaskolan Humanistiska Lär | > |

As long as there is an ongoing holiday period, you as a guardian have the opportunity to register absent days - days where you **DON'T** need childcare. To do so, click in the active registrations box.

Under the heading history you see your previous registrations. You cannot change these registrations but you see information about your previous holiday period registrations.